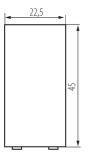

## **GENERAL DATA:**

Colour: white

Place of assembly: slot 45x45

Highlighting: no Width [mm]: 22.5 Height [mm]: 45 Installation depth: 25