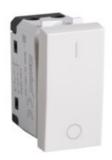

## **25304** BIURO 04-1001-102 bi

2 gang 2 way switch 5905339253040

## **GENERAL DATA:**

Colour: white

Place of assembly: slot 45x45

Highlighting: no Width [mm]: 22.5 Height [mm]: 45 Installation depth: 25

## **TECHNICAL DATA:**

Rated voltage [V]: 250 AC

Material: ABS

Terminal type: Screw terminal

Plastic: ABS

Number of levers: 1 Number of modules: 1 Rated current [AX]: 16