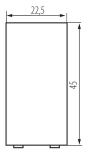

## **GENERAL DATA:**

Colour: white

**Place of assembly**: slot 45x45 **Highlighting**: Not applicable

Width [mm]: 22.5 Height [mm]: 45 Installation depth: 25