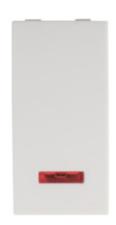

## **25306** BIURO 04-1140-102 bi

Staircase LED switch

5905339253064

## **GENERAL DATA:**

Colour: white

Place of assembly: slot 45x45

Highlighting: yes Width [mm]: 22.5 Height [mm]: 45 Installation depth: 25