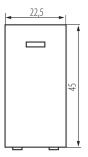

## **GENERAL DATA:**

Colour: white

Place of assembly: slot 45x45

Highlighting: yes Width [mm]: 22.5 Height [mm]: 45 Installation depth: 25