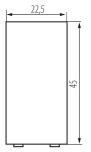

## **GENERAL DATA:**

Colour: white

**Place of assembly**: slot 45x45 **Highlighting**: Not applicable

Width [mm]: 22.5 Height [mm]: 45 Installation depth: 25