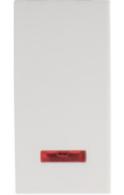

# 25308 BIURO 04-1080-102 bi

## LED NO switch

# GENERAL DATA:

Colour: white Place of assembly: slot 45x45 Highlighting: yes Width [mm]: 22.5 Height [mm]: 45 Installation depth: 25