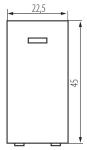

# GENERAL DATA:

Colour: white Place of assembly: slot 45x45 Highlighting: yes Width [mm]: 22.5 Height [mm]: 45 Installation depth: 25