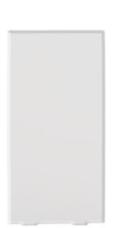

## **25311** BIURO 04-1070-102 bi

Cross connector

5905339253118

## **GENERAL DATA:**

Colour: white

**Place of assembly**: slot 45x45 **Highlighting**: Not applicable

Width [mm]: 22.5 Height [mm]: 45 Installation depth: 25