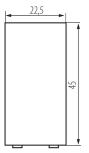

## **GENERAL DATA:**

Colour: white

**Place of assembly**: slot 45x45 **Highlighting**: Not applicable

Width [mm]: 22.5 Height [mm]: 45 Installation depth: 25