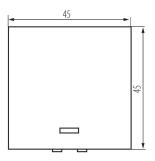

## **GENERAL DATA:**

Colour: white

Place of assembly: slot 45x45

Highlighting: yes Width [mm]: 45 Height [mm]: 45 Installation depth: 25