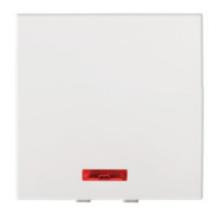

## **25313** BIURO 04-1115-102 bi

Single-pole LED switch, m45

5905339253132

## **GENERAL DATA:**

Colour: white

Place of assembly: slot 45x45

Highlighting: yes Width [mm]: 45 Height [mm]: 45 Installation depth: 25