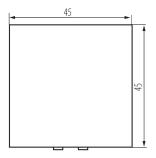

## **GENERAL DATA:**

Colour: white

**Place of assembly**: slot 45x45 **Highlighting**: Not applicable

Width [mm]: 45 Height [mm]: 45 Installation depth: 25