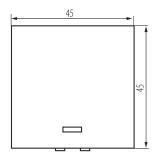

# GENERAL DATA:

Colour: white Place of assembly: slot 45x45 Highlighting: yes Width [mm]: 45 Height [mm]: 45 Installation depth: 25