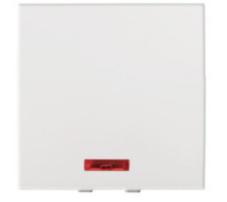

## Staircase LED switch, m45

# GENERAL DATA:

Colour: white Place of assembly: slot 45x45 Highlighting: yes Width [mm]: 45 Height [mm]: 45 Installation depth: 25