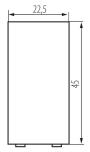

## GENERAL DATA:

Colour: white Place of assembly: slot 45x45 Highlighting: Not applicable Width [mm]: 22.5 Height [mm]: 45 Installation depth: 25