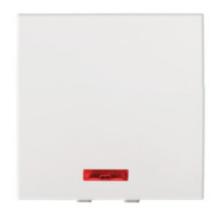

## 25317 BIURO 04-1085-102 bi

LED NO switch, m45

5905339253170

## **GENERAL DATA:**

Colour: white

Place of assembly: slot 45x45

Highlighting: yes Width [mm]: 45 Height [mm]: 45 Installation depth: 25