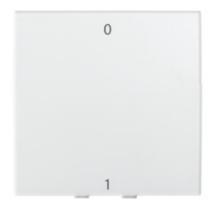

## **25320** BIURO 04-1002-102 bi

Double pole switch with big rocker

5905339253200

## **GENERAL DATA:**

Colour: white

**Place of assembly**: slot 45x45 **Highlighting**: Not applicable

Width [mm]: 45 Height [mm]: 45 Installation depth: 25

## TECHNICAL DATA:

Rated voltage [V]: 250 AC

Material: ABS

Terminal type: Screw terminal

Plastic: ABS

Number of levers: 1 Number of modules: 2 Rated current [AX]: 16