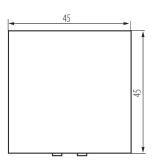

## **GENERAL DATA:**

Colour: white

**Place of assembly**: slot 45x45 **Highlighting**: Not applicable

Width [mm]: 45 Height [mm]: 45 Installation depth: 25