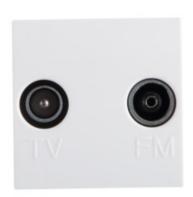

## Radio/TV terminal wall socket

5905339253279

#### **GENERAL DATA:**

Colour: white

Place of assembly: slot 45x45

Width [mm]: 45 Height [mm]: 45 Number of sockets: 2

### TECHNICAL DATA:

Material: ABS

Socket type: RTV terminal

Plastic: ABS

Number of modules: 2