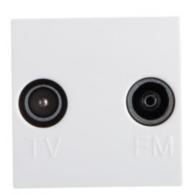

## Radio/TV loop-through wall socket

5905339253286

#### **GENERAL DATA:**

Colour: white

Place of assembly: slot 45x45

Width [mm]: 45 Height [mm]: 45 Number of sockets: 2

#### TECHNICAL DATA:

Material: ABS

**Socket type**: RTV pass-through

Plastic: ABS

Number of modules: 2