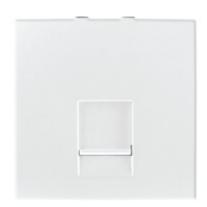

## **25334** BIURO 04-1405-102 bi

Single computer socket (RJ45Cat 6), m45

5905339253347

## **GENERAL DATA:**

Colour: white

Place of assembly: slot 45x45

Width [mm]: 45 Height [mm]: 45 Number of sockets: 1

## TECHNICAL DATA:

Material: ABS

Socket type: RJ45 Cat 6

Plastic: ABS

Number of modules: 2