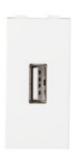

## **25339** BIURO 04-2020-102 bi

One way USB socket

5905339253392

## **GENERAL DATA:**

Colour: white

Place of assembly: slot 45x45

Width [mm]: 22.5 Height [mm]: 45 Number of sockets: 1

## TECHNICAL DATA:

Rated voltage [V]: 220-240 AC

**Socket type**: USB port

Plastic: ABS

Number of modules: 1

Input voltage - PRI [V]: 220-240 AC Output voltage - SEC [V]: 5 DC Output current - sec [ma]: 2100