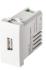

## **25339** BIURO 04-2020-102 bi

One way USB socket

5905339253392

## **GENERAL DATA:**

Colour: white

Place of assembly: slot 45x45

Width [mm]: 22.5 Height [mm]: 45 Number of sockets: 1

## TECHNICAL DATA:

Rated voltage [V]: 220-240 AC

**Socket type**: USB port

Plastic: ABS

Number of modules: 1

Input voltage - PRI [V]: 220-240 AC Output voltage - SEC [V]: 5 DC Output current - sec [ma]: 2100