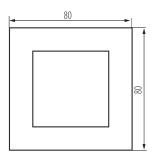

## **25340** BIURO 04-1460-102 bi

Single frame

5905339253408









## **GENERAL DATA:**

Colour: white Width [mm]: 80 Height [mm]: 80

## TECHNICAL DATA:

Material: ABS Plastic: ABS

Number of modules: 2

## LOGISTIC DATA:

Packaging method: 54

Number of units in the secondary packaging: 54

Number of units in the packaging: 540

Net unit weight [g]: 11 Grammage [g]: 14.81

Length of a unit pack [cm]: 8 Width of a unit pack [cm]: 1.5 Height of a unit pack [cm]: 8

Weight of a cardboard box [kg]: 7.9974 Width of a cardboard box [cm]: 28 Height of a cardboard box [cm]: 35 Length of a cardboard box [cm]: 51 Volume of a cardboard box [m³]: 0.04998