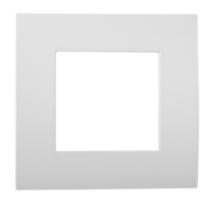

## **25340** BIURO 04-1460-102 bi

Single frame

5905339253408

## **GENERAL DATA:**

Colour: white Width [mm]: 80 Height [mm]: 80

## TECHNICAL DATA:

Material: ABS Plastic: ABS

Number of modules: 2