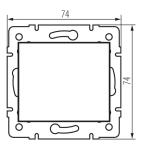

## **GENERAL DATA:**

Colour: white Width [mm]: 74 Height [mm]: 74

Diameter of an installation box: 60