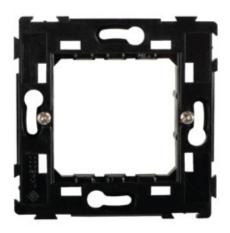

## **25344** BIURO 04-1461-102 bi

Support with claw

5905339253446

## TECHNICAL DATA:

Material: ABS Plastic: ABS

Number of modules: 2