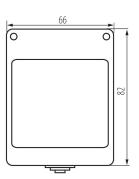

# **25345** BIURO 04-2030-102 bi

Installation box for 45x45mm insert, IP55

## 5905339253453









#### **GENERAL DATA:**

Colour: white Width [mm]: 66 Height [mm]: 82

# TECHNICAL DATA:

Material: ABS Plastic: ABS

Number of modules: 2

**IP class**: 55

### LOGISTIC DATA:

Packaging method: 8

Number of units in the secondary packaging: 8

Number of units in the packaging: 80

Net unit weight [g]: 87 Grammage [g]: 110

Length of a unit pack [cm]: 6 Width of a unit pack [cm]: 6.5 Height of a unit pack [cm]: 9 Weight of a cardboard box [kg]: 8.8

Width of a cardboard box [cm]: 28 Height of a cardboard box [cm]: 35 Length of a cardboard box [cm]: 51 Volume of a cardboard box [m³]: 0.04998