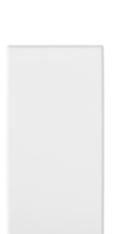

## **25346** BIURO 04-2050-102 bi

blank module 22x45

5905339253460

## **GENERAL DATA:**

Colour: white Width [mm]: 22.5 Height [mm]: 45

## TECHNICAL DATA:

Plastic: ABS

Number of modules: 1