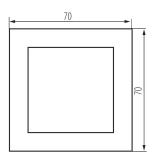

## **25347** BIURO 04-2040-102 bi

MINI installation box, IP40

5905339253477









## **GENERAL DATA:**

Colour: white Width [mm]: 70 Height [mm]: 70

## TECHNICAL DATA:

Material: ABS Plastic: ABS

Number of modules: 2

## LOGISTIC DATA:

Packaging method: 8

Number of units in the secondary packaging: 8

Number of units in the packaging: 80

Net unit weight [g]: 41 Grammage [g]: 105.63

Length of a unit pack [cm]: 4 Width of a unit pack [cm]: 6.5 Height of a unit pack [cm]: 6.5

Weight of a cardboard box [kg]: 8.4504 Width of a cardboard box [cm]: 28 Height of a cardboard box [cm]: 35 Length of a cardboard box [cm]: 51 Volume of a cardboard box [m³]: 0.04998