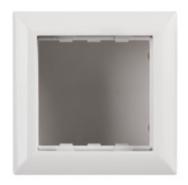

## **25347** BIURO 04-2040-102 bi

MINI installation box, IP40

5905339253477

## **GENERAL DATA:**

Colour: white Width [mm]: 70 Height [mm]: 70

## TECHNICAL DATA:

Material: ABS Plastic: ABS

Number of modules: 2