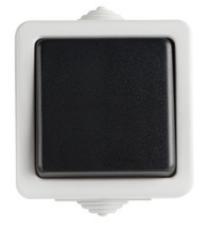

# 25348 TEKNO 05-1000-143 sz

1 gang 1 way switch

#### GENERAL DATA

Colour: grey Place of assembly: wall mounted Highlighting: Not applicable

#### **TECHNICAL DATA:**

Rated voltage [V]: 250 AC Material of contacts: CuZn70 Terminal type: Screw terminal Plastic: ABS Number of levers: 1 Rated current [AX]: 10 IP class: 54