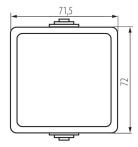

### 5905339253491

Colour: grey Place of assembly: wall mounted Highlighting: Not applicable Length [mm]: 72 Height [mm]: 72