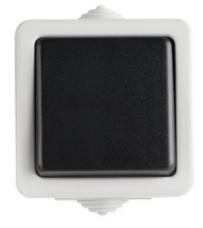

# 25349 TEKNO 05-1050-143 sz

## Staircase switch

### 5905339253491

Colour: grey Place of assembly: wall mounted Highlighting: Not applicable Length [mm]: 72 Height [mm]: 72

#### **TECHNICAL DATA:**

Rated voltage [V]: 250 AC Material of contacts: CuZn70 Terminal type: Screw terminal Plastic: ABS Number of levers: 1 Rated current [AX]: 10 IP class: 54