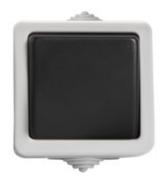

## **25350** TEKNO 05-1021-143 sz

Control Switch (no symbol)

5905339253507

## **GENERAL DATA:**

Colour: grey

Place of assembly: wall mounted Highlighting: Not applicable

## TECHNICAL DATA:

Rated voltage [V]: 250 AC Material of contacts: CuZn70 Terminal type: Screw terminal

Plastic: ABS

Number of levers: 1 Rated current [AX]: 10

IP class: 54