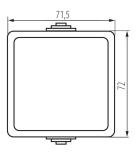

## TECHNICAL DATA:

Rated voltage [V]: 250 AC Material of contacts: CuZn70 Terminal type: Screw terminal

Plastic: ABS

Number of levers: 1 Rated current [AX]: 10

IP class: 54

## LOGISTIC DATA:

Packaging method: 10

Number of units in the secondary packaging: 10

Number of units in the packaging: 100

Net unit weight [g]: 86 Grammage [g]: 108.1

Length of a unit pack [cm]: 9 Width of a unit pack [cm]: 5 Height of a unit pack [cm]: 18