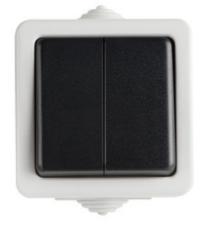

# 25352 TEKNO 05-1028-143 sz

2 gang 2 way switch

#### GENERAL DATA

Colour: grey Place of assembly: wall mounted Highlighting: Not applicable

### **TECHNICAL DATA:**

Rated voltage [V]: 250 AC Material of contacts: CuZn70 Terminal type: Screw terminal Plastic: ABS Number of levers: 2 Rated current [AX]: 10 IP class: 54