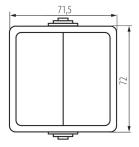

# 25352 TEKNO 05-1028-143 sz

2 gang 2 way switch

### **TECHNICAL DATA:**

Rated voltage [V]: 250 AC Material of contacts: CuZn70 Terminal type: Screw terminal Plastic: ABS Number of levers: 2 Rated current [AX]: 10 IP class: 54