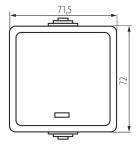

## 25353 TEKNO 05-1110-143 sz

Single-pole LED switch

## TECHNICAL DATA:

Rated voltage [V]: 250 AC Material of contacts: CuZn70 Terminal type: Screw terminal Plastic: ABS Number of levers: 1 Rated current [AX]: 10 IP class: 54