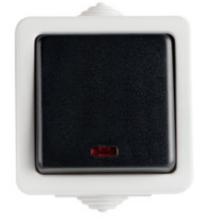

## 25353 TEKNO 05-1110-143 sz

Single-pole LED switch

## 5905339253538

Colour: grey Place of assembly: wall mounted Highlighting: yes

## TECHNICAL DATA:

Rated voltage [V]: 250 AC Material of contacts: CuZn70 Terminal type: Screw terminal Plastic: ABS Number of levers: 1 Rated current [AX]: 10 IP class: 54