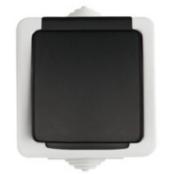

## 25356 TEKNO 05-1250-143 sz

Type E power socket with contact protection

## 5905339253569

Colour: grey Place of assembly: wall mounted Contact protection: yes Number of sockets: 1

## **TECHNICAL DATA:**

Rated voltage [V]: 250 AC Rated current [A]: 16 Class of protection against electric shock: I Material of contacts: CuZn70 Earthing type: Type E Terminal type: Screw terminal Plastic: ABS IP class: 54