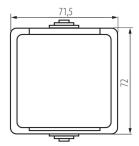

## **TECHNICAL DATA:**

Rated voltage [V]: 250 AC Rated current [A]: 16 Class of protection against electric shock: I Material of contacts: CuZn70 Earthing type: Type E Terminal type: Screw terminal Plastic: ABS IP class: 54