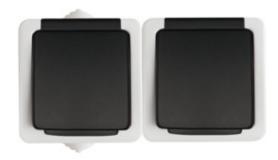

## **25357** TEKNO 05-1254-143 sz

Type E double power socket with contact protection

5905339253576

## **GENERAL DATA:**

Colour: grey

Place of assembly: wall mounted

**Contact protection**: yes **Number of sockets**: 2

## **TECHNICAL DATA:**

Rated voltage [V]: 250 AC Rated current [A]: 16

Class of protection against electric shock: I

Material of contacts: CuZn70

Earthing type: Type E

Terminal type: Screw terminal

Plastic: ABS IP class: 54