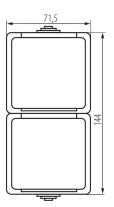

### TECHNICAL DATA:

Rated voltage [V]: 250 AC Rated current [A]: 16

Class of protection against electric shock: |

Material of contacts: CuZn70

Earthing type: Type E

Terminal type: Screw terminal

Plastic: ABS IP class: 54