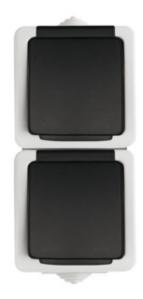

# **25360** TEKNO 05-2220-143 sz

Type E double power socket, vertical, with contact protection

#### **GENERAL DATA:**

Colour: grey

Place of assembly: wall mounted

**Contact protection**: yes **Number of sockets**: 2