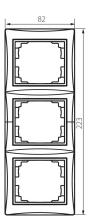

# **25363** DOMO 01-1530-030 pe

# 3 Gang Frame Vertical - with wing

### 5905339253637









#### **GENERAL DATA:**

Colour: pearl white Width [mm]: 81 Height [mm]: 223

## TECHNICAL DATA:

**Material**: PC **Plastic**: PC

# LOGISTIC DATA:

Packaging method: 10

Number of units in the secondary packaging: 10

Number of units in the packaging: 120

Net unit weight [g]: 46 Grammage [g]: 60

Length of a unit pack [cm]: 10 Width of a unit pack [cm]: 1.5 Height of a unit pack [cm]: 29

Weight of a cardboard box [kg]: 7.2 Width of a cardboard box [cm]: 25 Height of a cardboard box [cm]: 42 Length of a cardboard box [cm]: 37.5 Volume of a cardboard box [m³]: 0.039375