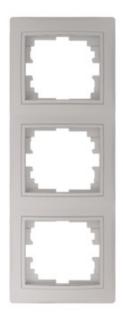

# 3 Gang Frame Vertical - with wing

#### **GENERAL DATA:**

Colour: pearl white Width [mm]: 81 Height [mm]: 223