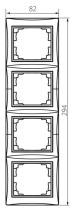

## 25364 DOMO 01-1540-030 pe

4 Gang Frame Vertical - with wing

## 5905339253644







Colour: pearl white Width [mm]: 81 Height [mm]: 294

## **TECHNICAL DATA:**

Material: PC Plastic: PC

## LOGISTIC DATA:

Packaging method: 10 Number of units in the secondary packaging: 10 Number of units in the packaging: 120 Net unit weight [g]: 60 Grammage [g]: 76.33 Length of a unit pack [cm]: 10 Width of a unit pack [cm]: 10 Width of a unit pack [cm]: 36.5 Weight of a cardboard box [kg]: 9.1596 Width of a cardboard box [kg]: 9.1596 Width of a cardboard box [cm]: 32 Height of a cardboard box [cm]: 42 Length of a cardboard box [cm]: 37.5 Volume of a cardboard box [m<sup>3</sup>]: 0.0504