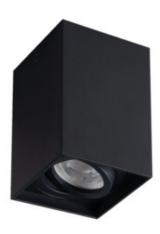

## **25476** GORD XS DLP-50-B

## Ceiling-mounted spotlight fitting

5905339254764

Kanlux GORD XS has a new, more interesting style than its predecessor (Kanlux GORD). These luminaires provide unique lighting that allows you to emphasize selected elements of the interior design. The changed version of these popular luminaires will satisfy lovers of geometric shapes.

#### **GENERAL DATA:**

Colour: black

Place of assembly: ceiling mounted Place of application: Indoors

Minimum distance from the illuminated object: 0,5m

Length [mm]: 80 Width [mm]: 80 Height [mm]: 115