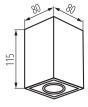

#### **GENERAL DATA:**

Colour: black

Place of assembly: ceiling mounted Place of application: Indoors

Minimum distance from the illuminated object: 0,5m

Length [mm]: 80 Width [mm]: 80 Height [mm]: 115