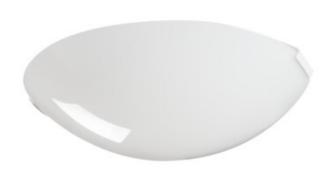

# **25690** PLAFMIN O

Ceiling light fitting 5905339256904

Kanlux PLAFMIN is the most universal ceiling light fixture in our offer. White colour, neutral shape of hemisphere, lack of any ornaments and independent selection of light source. It can be used in each interior (IP20), it is particularly recommended to hotels, restaurants and home interiors in the Scandinavian or minimalistic style.