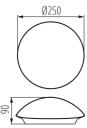

# **25690** PLAFMIN O

Ceiling light fitting 5905339256904



















Kanlux PLAFMIN is the most universal ceiling light fixture in our offer. White colour, neutral shape of hemisphere, lack of any ornaments and independent selection of light source. It can be used in each interior (IP20), it is particularly recommended to hotels, restaurants and home interiors in the Scandinavian or minimalistic style.

#### **GENERAL DATA:**

Colour: white

Place of assembly: wall mounted, ceiling mounted

Place of application: Indoors

Minimum distance from the illuminated object: 0,5m

The product is not suitable to be covered with a heat-insulating

material: yes Height [mm]: 90 Diameter [mm]: 250

#### **TECHNICAL DATA:**

Rated voltage [V]: 220-240 AC Rated frequency [Hz]: 50 Maximum power [W]: max 15

Class of protection against electric shock: ||

Lampshad