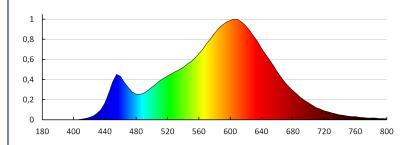

Colour temperature: Warm white

Correlated colour temperature [K]: 3000 **Colour consistency in McAdam ellipses**: ≤6

Colour rendering index: 80 **Service life [h]**: 15000

Number of on/off cycles: ≥25000