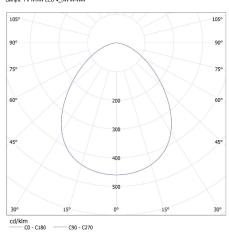

Lighting angle [°]: 100

Luminous efficiency of the lamp [lm/W]: 96

Ambient temperature range to which the product can be

exposed: 5÷25

Enclosure material: plastic **Connection type**: Terminal block Lamp-heating time [s]:  $\leq 1$ 

Luminaire: KANLUX S.A. (kat 25780) IVIAN LED 4,5W W-WW Lamps: 1 x IVIAN LED 4\_5W W-WW