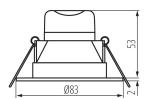

insulating material: yes

Height [mm]: 55 Diameter [mm]: 83

Assembly hole [mm]: Ø65

**Integrated LED light source**: yes