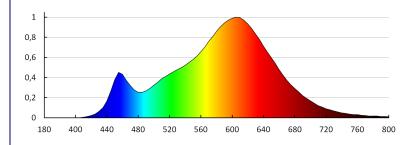

Weight of a cardboard box [kg]: 7.26 Width of a cardboard box [cm]: 24 Height of a cardboard box [cm]: 40.5 Length of a cardboard box [cm]: 49

Volume of a cardboard box [m<sup>3</sup>]: 0.047628

KANLUX S.A. (kat 25781) IVIAN LED 4,5W SN-WW / Krzywa rozsyłu światła (biegunowo)

Oprawa: KANLUX S.A. (kat 25781) IVIAN LED 4,5W SN-WW Lampy: 1 x IVIAN LED 4\_5W SN-WW