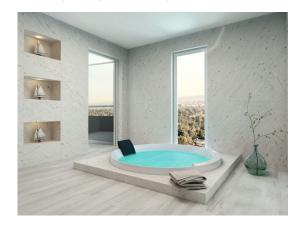

Colour temperature: Warm white

Correlated colour temperature [K]: 3000 **Colour consistency in McAdam ellipses**: ≤6

Colour rendering index: 80 **Service life [h]**: 15000

Number of on/off cycles: ≥25000