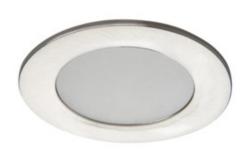

## **25781** IVIAN LED 4,5W SN-WW

LED spotlight fitting, IP44

5905339257819

Kanlux IVIAN LED is a family of downlight type holders. It is characterized by an increased degree of tightness - IP44, which allows using it in bathrooms and rooms with increased humidity. LED SMD diodes are the light source and the casing is made of plastic.

#### **GENERAL DATA:**

Colour: nickel satin

Place of assembly: Recessed mount in the ceiling

Place of application: Indoors

Minimum distance from the illuminated object: 0,5m

Compatible with a dimmer: no

The product is not suitable to be covered with a heat-

insulating material: yes

Height [mm]: 55 Diameter [mm]: 83

Assembly hole [mm]: Ø65

**Integrated LED light source**: yes