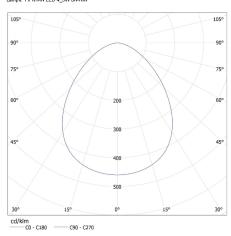

Weight of a cardboard box [kg]: 7.26 Width of a cardboard box [cm]: 24 Height of a cardboard box [cm]: 40.5 Length of a cardboard box [cm]: 49

Volume of a cardboard box [m<sup>3</sup>]: 0.047628

KANLUX S.A. (kat 25783) IVIAN LED 4,5W SN-NW / LDC (Polar)

Luminaire: KANLUX S.A. (kat 25783) IVIAN LED 4,5W SN-NW Lamps: 1 x IVIAN LED 4\_5W SN-NW