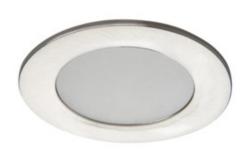

## **25783** IVIAN LED 4,5W SN-NW

LED spotlight fitting, IP44

5905339257833

Kanlux IVIAN LED is a family of downlight type holders. It is characterized by an increased degree of tightness - IP44, which allows using it in bathrooms and rooms with increased humidity. LED SMD diodes are the light source and the casing is made of plastic.

#### **GENERAL DATA:**

Colour: nickel satin

Place of assembly: Recessed mount in the ceiling

Place of application: Indoors

Minimum distance from the illuminated object: 0,5m

Compatible with a dimmer: no

The product is not suitable to be covered with a heat-

insulating material: yes

Height [mm]: 55 Diameter [mm]: 83

Assembly hole [mm]: Ø65

**Integrated LED light source**: yes