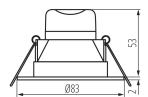

insulating material: yes

Height [mm]: 55 Diameter [mm]: 83

Assembly hole [mm]: Ø65

**Integrated LED light source**: yes