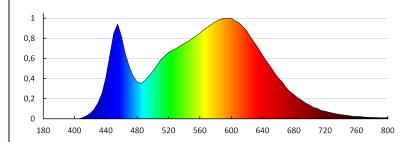

Colour temperature: white

**Correlated colour temperature [K]**: 4000 **Colour consistency in McAdam ellipses**: ≤6

Colour rendering index: 80 **Service life [h]**: 15000

Number of on/off cycles: ≥25000

Lighting angle [°]: 100

Luminous efficiency of the lamp [lm/W]: 102

Ambient temperature range to which the product can be

exposed: 5÷25

Enclosure material: plastic **Connection type**: Terminal block Lamp-heating time [s]:  $\leq 1$ Lamp-ignition time [s]:  $\leq 0.5$ 