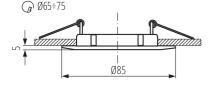

flammable surface: >35W

The product is not suitable to be covered with a heat-insulating

material: yes Height [mm]: 25 Diameter [mm]: 85

Assembly hole [mm]: Ø65-75