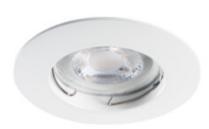

### 02580 LUTO CTX-DS02B-W

Ceiling-mounted spotlight fitting 5905339025807

Kanlux LUTO is a line of classic eyes in discreet colours. The white, patina brass or mat chromium will discretely add charm to a home space as well as to hotels and coffee shops.

#### **GENERAL DATA:**

Colour: white

Necessity of using self-shielding lamps: yes Place of assembly: Recessed mount in the ceiling

Place of application: Indoors

Minimum distance from the illuminated object: 0,5m The product is not suitable to be installed on a normally