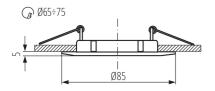

#### GENERAL DATA:

Colour: chrome Necessity of using self-shielding lamps : yes Place of assembly: Recessed mount in the ceiling Place of application : Indoors Minimum distance from the illuminated object : 0,5m The product is not suitable to be installed on a normally flammable surface: >35W The product is not suitable to be covered with a heat-insulating material: yes Height [mm]: 25 Diameter [mm]: 85 Assembly hole [mm]: Ø65-75