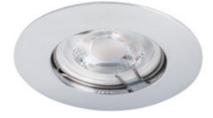

# 02581 LUTO CTX-DS02B-C

Ceiling-mounted spotlight fitting 5905339025814

C€ ERI ĽK €€

Kanlux LUTO is a line of classic eyes in discreet colours. The white, patina brass or mat chromium will discretely add charm to a home space as well as to hotels and coffee shops.

#### GENERAL DATA:

Colour: chrome Necessity of using self-shielding lamps : yes Place of assembly: Recessed mount in the ceiling Place of application : Indoors Minimum distance from the illuminated object : 0,5m The product is not suitable to be installed on a normally flammable surface: >35W The product is not suitable to be covered with a heat-insulating material: yes Height [mm]: 25 Diameter [mm]: 85 Assembly hole [mm]: Ø65-75