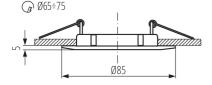

flammable surface: >35W

The product is not suitable to be covered with a heat-insulating

material: yes Height [mm]: 25 Diameter [mm]: 85

Assembly hole [mm]: Ø65-75