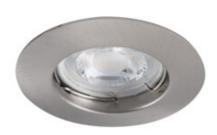

# 02583 LUTO CTX-DS02B-C/M

Ceiling-mounted spotlight fitting 5905339025838

Kanlux LUTO is a line of classic eyes in discreet colours. The white, patina brass or mat chromium will discretely add charm to a home space as well as to hotels and coffee shops.

### **GENERAL DATA:**

Colour: chrome matte

Necessity of using self-shielding lamps: yes
Place of assembly: Recessed mount in the ceiling

Place of application: Indoors

Minimum distance from the illuminated object: 0,5m The product is not suitable to be installed on a normally