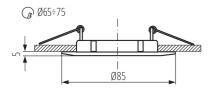

#### GENERAL DATA:

Colour: matt brass Necessity of using self-shielding lamps : yes Place of assembly: Recessed mount in the ceiling Place of application : Indoors Minimum distance from the illuminated object : 0,5m The product is not suitable to be installed on a normally flammable surface: >35W The product is not suitable to be covered with a heat-insulating material: yes Height [mm]: 25 Diameter [mm]: 85 Assembly hole [mm]: Ø65-75