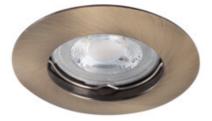

# 02584 LUTO CTX-DS02B-AB

Ceiling-mounted spotlight fitting 5905339025845

C€ ERI ĽK €€

Kanlux LUTO is a line of classic eyes in discreet colours. The white, patina brass or mat chromium will discretely add charm to a home space as well as to hotels and coffee shops.

#### GENERAL DATA:

Colour: matt brass Necessity of using self-shielding lamps : yes Place of assembly: Recessed mount in the ceiling Place of application : Indoors Minimum distance from the illuminated object : 0,5m The product is not suitable to be installed on a normally flammable surface: >35W The product is not suitable to be covered with a heat-insulating material: yes Height [mm]: 25 Diameter [mm]: 85 Assembly hole [mm]: Ø65-75