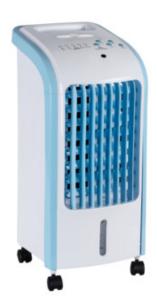

# 25900 KLOD ACL-W/BL

Air Cooler

5905339259004

#### **GENERAL DATA:**

Colour: white

Place of assembly: On the floor Place of application: Indoors

On switch: yes Time switch: yes Automatic shutter: yes Length [mm]: 245 Width [mm]: 565 Height [mm]: 565 Cable length [m]: 1.4