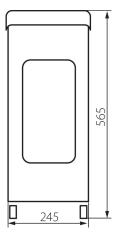

#### **GENERAL DATA:**

Colour: white

Place of assembly: On the floor Place of application: Indoors

On switch: yes Time switch: yes Automatic shutter: yes Length [mm]: 245 Width [mm]: 565 Height [mm]: 565 Cable length [m]: 1.4