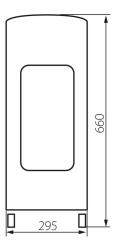

#### **GENERAL DATA:**

Colour: black

**Place of assembly**: On the floor **Place of application**: Indoors

On switch: yes
Time switch: yes
Automatic shutter: yes
Length [mm]: 295
Width [mm]: 320
Height [mm]: 660
Cable length [m]: 1.4