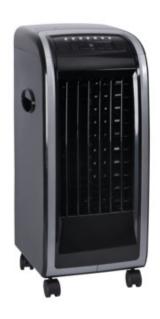

# 25910 KLIMER ACL-B

Air Cooler

5905339259103

#### **GENERAL DATA:**

Colour: black

**Place of assembly**: On the floor **Place of application**: Indoors

On switch: yes
Time switch: yes
Automatic shutter: yes
Length [mm]: 295
Width [mm]: 320
Height [mm]: 660
Cable length [m]: 1.4

## TECHNICAL DATA:

Rated voltage [V]: 220-240 AC Rated frequency [Hz]: 50 Maximum power [W]: 80

Class of protection against electric shock: ||

Material: plastic

Ambient temperature range to which the product can be