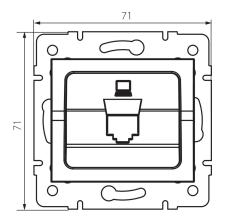

#### **GENERAL DATA:**

Colour: Ecru Width [mm]: 71 Height [mm]: 71 Diameter of an installation box: 60