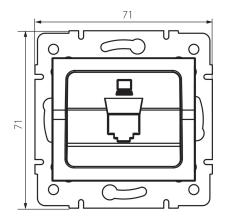

#### **GENERAL DATA:**

Colour: silver Width [mm]: 71 Height [mm]: 71 Diameter of an installation box: 60