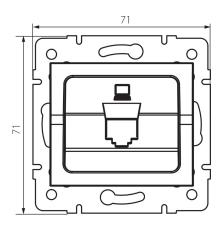

## **GENERAL DATA:**

Colour: graphite Width [mm]: 71 Height [mm]: 71

Diameter of an installation box: 60