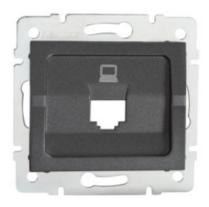

## **25929** LOGI 02-1399-041 gr

RJ45 adaptor

5905339259295

## **GENERAL DATA:**

Colour: graphite Width [mm]: 71 Height [mm]: 71

Diameter of an installation box: 60