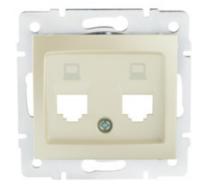

## RJ45 adaptor

### 5905339259349

Colour: pearl white Width [mm]: 71 Height [mm]: 71 Diameter of an installation box: 60