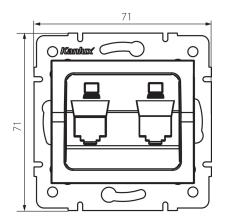

#### **GENERAL DATA:**

Colour: Ecru Width [mm]: 71 Height [mm]: 71 Diameter of an installation box: 60