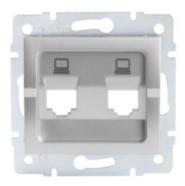

## **25938** LOGI 02-1419-043 sr

RJ45 adaptor

5905339259387

## GENERAL DATA:

Colour: silver Width [mm]: 71 Height [mm]: 71

Diameter of an installation box: 60