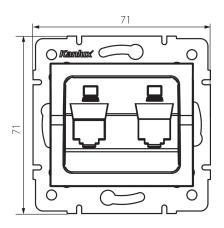

## GENERAL DATA:

Colour: silver Width [mm]: 71 Height [mm]: 71

Diameter of an installation box: 60