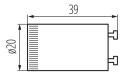

## **26069** T8 LED STARTER

Replacement LED light switch

5905339260697







## GENERAL DATA:

Colour: white Height [mm]: 39 Diameter [mm]: 20

## TECHNICAL DATA:

Rated voltage [V]: 85-265 AC

Material: PC

## LOGISTIC DATA:

Packaging method: 25

Number of units in the secondary packaging: 25

Number of units in the packaging: 2000

Net unit weight [g]: 3 Grammage [g]: 4.5

Length of a unit pack [cm]: 2 Width of a unit pack [cm]: 2 Height of a unit pack [cm]: 4 Weight of a cardboard box [kg]: 9

Width of a cardboard box [kg]: 9
Width of a cardboard box [cm]: 25
Height of a cardboard box [cm]: 46.5
Length of a cardboard box [cm]: 48
Volume of a cardboard box [m³]: 0.0558