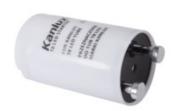

## **26069** T8 LED STARTER

Replacement LED light switch

5905339260697

## TECHNICAL DATA:

Rated voltage [V]: 85-265 AC

Material: PC