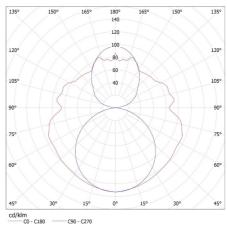

### ADDITIONAL INFORMATION:

• The fittings are intended for sources T8 LED 220-240 V~; 50/60 Hz with one-sided power supply

KANLUX S.A. (kat 26365) ALDO 4LED 2X150 + GLASSv3 / LDC (Polar) Luminaire: KANLUX S.A. (kat 26365) ALDO 4LED 2X150 + GLASSv3 Lamps: 2 x T8 LED GLASSv3 24W-NW