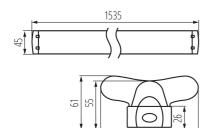

## GENERAL DATA:

Colour: white Place of assembly: ceiling mounted Place of application: Indoors Minimum distance from the illuminated object : 0,5m Power supply of T8 LED fluorescent lamps : Unilateral Length [mm]: 1535 Width [mm]: 99.5 Height [mm]: 61.5