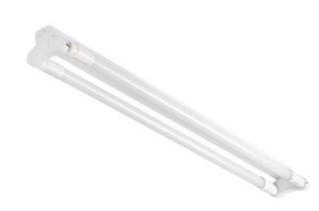

# 26365 ALDO 4LED 2X150

T8 LED tube linear fittings 5905339263650

45 99

Kanlux ALDO 4LED are a family of batten luminaires adapted to T8 LED fluorescent lamps. They are wall and ceiling luminaires characterised by modern, streamlined shape so they fit discreetly in each interior arrangement.

## GENERAL DATA:

Colour: white Place of assembly: ceiling mounted Place of application: Indoors Minimum distance from the illuminated object : 0,5m Power supply of T8 LED fluorescent lamps : Unilateral Length [mm]: 1535 Width [mm]: 99.5 Height [mm]: 61.5