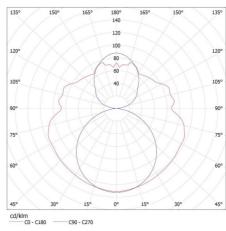

- C90 - C270

KANLUX S.A. (kat 26365) ALDO 4LED 2X150 + GLASSv2 / Krzywa rozsyłu światła (biegunowo)

Oprawa: KANLUX S.A. (kat 26365) ALDO 4LED 2X150 + GLASSV2 Lampy: 2 x T8 LED GLASSV2 24W-NW

- C90 - C270