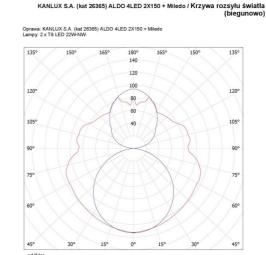

ly binding. Photometry: the results obtained from testing were from a specific sample.





#### ALDO 4LED 2X150 26365

# T8 LED tube linear fittings



Length of a cardboard box [cm] : 155 Volume of a cardboard box [m<sup>3</sup>]: 0.043943

### ADDITIONAL INFORMATION:

• The fittings are intended for sources T8 LED 220-240 V~; 50/60 Hz with one-sided power supply

KANLUX S.A. (kat 26365) ALDO 4LED 2X150 + GLASSv3 / LDC (Polar) Luminaire: KANLUX S.A. (kat 26365) ALDO 4LED 2X150 + GLASSv3 Lamps: 2 x T8 LED GLASSv3 24W-NW



- C90 - C270

KANLUX S.A. (kat 26365) ALDO 4LED 2X150 + GLASSv2 / Krzywa rozsyłu światła (biegunowo)

Oprawa: KANLUX S.A. (kat 26365) ALDO 4LED 2X150 + GLASSV2 Lampy: 2 x T8 LED GLASSV2 24W-NW



- C90 - C270





# 26365 ALDO 4LED 2X150

# T8 LED tube linear fittings



cd/klm C0 - C180 C90 - C270